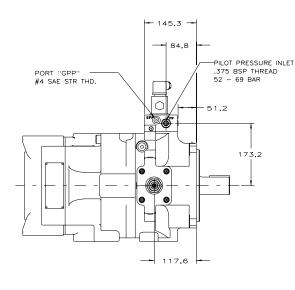

#### **Installation Drawing**

### **Solenoid Operated Two Volume Control**

PVV-200/250-BIB PUMP (SHOWN) PVV-200/250-B1A PUMP WITH R-U CONTROL

#### NOTES

- PUMPS DESIGNED FOR ONE—WAY SERVICE ARE DIMENSIONED AS SHOWN.
- 2. THESE UNITS ARE DESIGNED TO RUN CASE FULL OF FLUID AT ALL TIMES. FILL CASE BEFORE STARTING AND CONNECT DRAIN LINES ACCORDINGLY.
- NUMERICAL DIMENSIONS ARE GIVEN IN MILLIMETERS.
- 4. NET WEIGHT- 177 KG SIDE PORTED (SHOWN) 166 KG REAR PORTED
- 5. FOR BASIC PUMP DIMENSIONS SEE: DS-M47939
- 6. PUMP WILL STROKE TO MINIMUM VOLUME SETTING WHEN SOLENOID IS DE-ENERGIZED.