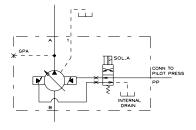

### **Solenoid Operated Two Volume Control**

PVV-200/250-BIB PUMP (SHOWN) PVV-200/250-B1A PUMP WITH R-U CONTROL

HYDRAULIC CIRCUIT

Telephone: (414) 327-1700 Fax: (414) 327-0532 OILGEAR 2300 So. 51st. Street Milwaukee, WI USA 53219 519103

Reissued: June, 2004 DS-M47639-B