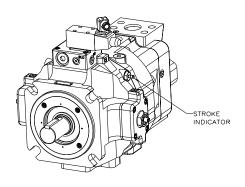

### **Solenoid Operated Two Volume Control**

PVV-200/250-BIB PUMP (SHOWN) PVV-200/250-B1A PUMP WITH R-U CONTROL