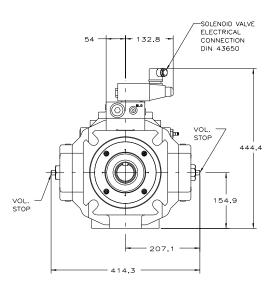

#### **Installation Drawing**

### **Solenoid Operated Two Volume Control**

PVV-200/250-BIB PUMP (SHOWN) PVV-200/250-B1A PUMP WITH R-U CONTROL

#### NOTES

- PUMPS DESIGNED FOR ONE—WAY SERVICE ARE DIMENSIONED AS SHOWN.
- 2. THESE UNITS ARE DESIGNED TO RUN CASE FULL OF FLUID AT ALL TIMES. FILL CASE BEFORE STARTING AND CONNECT DRAIN LINES ACCORDINGLY.
- NUMERICAL DIMENSIONS ARE GIVEN IN MILLIMETERS.
- 4. NET WEIGHT- 177 KG SIDE PORTED (SHOWN) 166 KG REAR PORTED
- 5. FOR BASIC PUMP DIMENSIONS SEE: DS-M47939
- 6. PUMP WILL STROKE TO MINIMUM VOLUME SETTING WHEN SOLENOID IS DE-ENERGIZED.