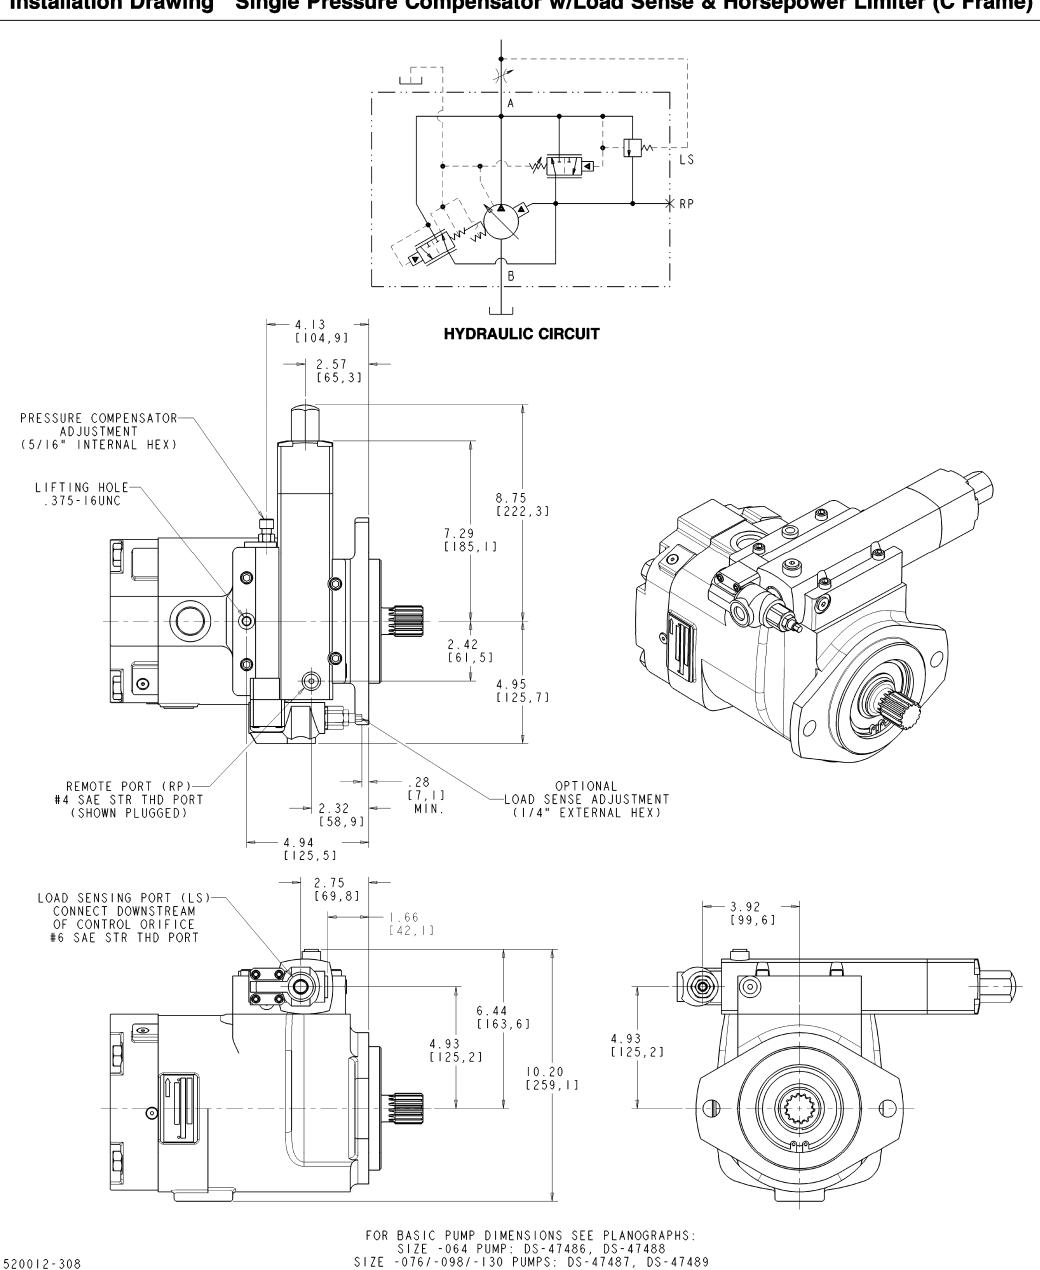

## **PUMP, VARIABLE DELIVERY** PVWJ 064, 076, 098 & 130

## P-1NN/C, P-1NN/D and P-1NN/G CONTROLS

**ENGINEERING** 

**Installation Drawing** Single Pressure Compensator w/Load Sense & Horsepower Limiter (C Frame)

520012-308

Telephone: (414) 327-1700 Fax: (414) 327-0532

**OILGEAR** 2300 So. 51st Street Milwaukee, WI USA 53219 Issued: June, 2009

**DS-48116** 