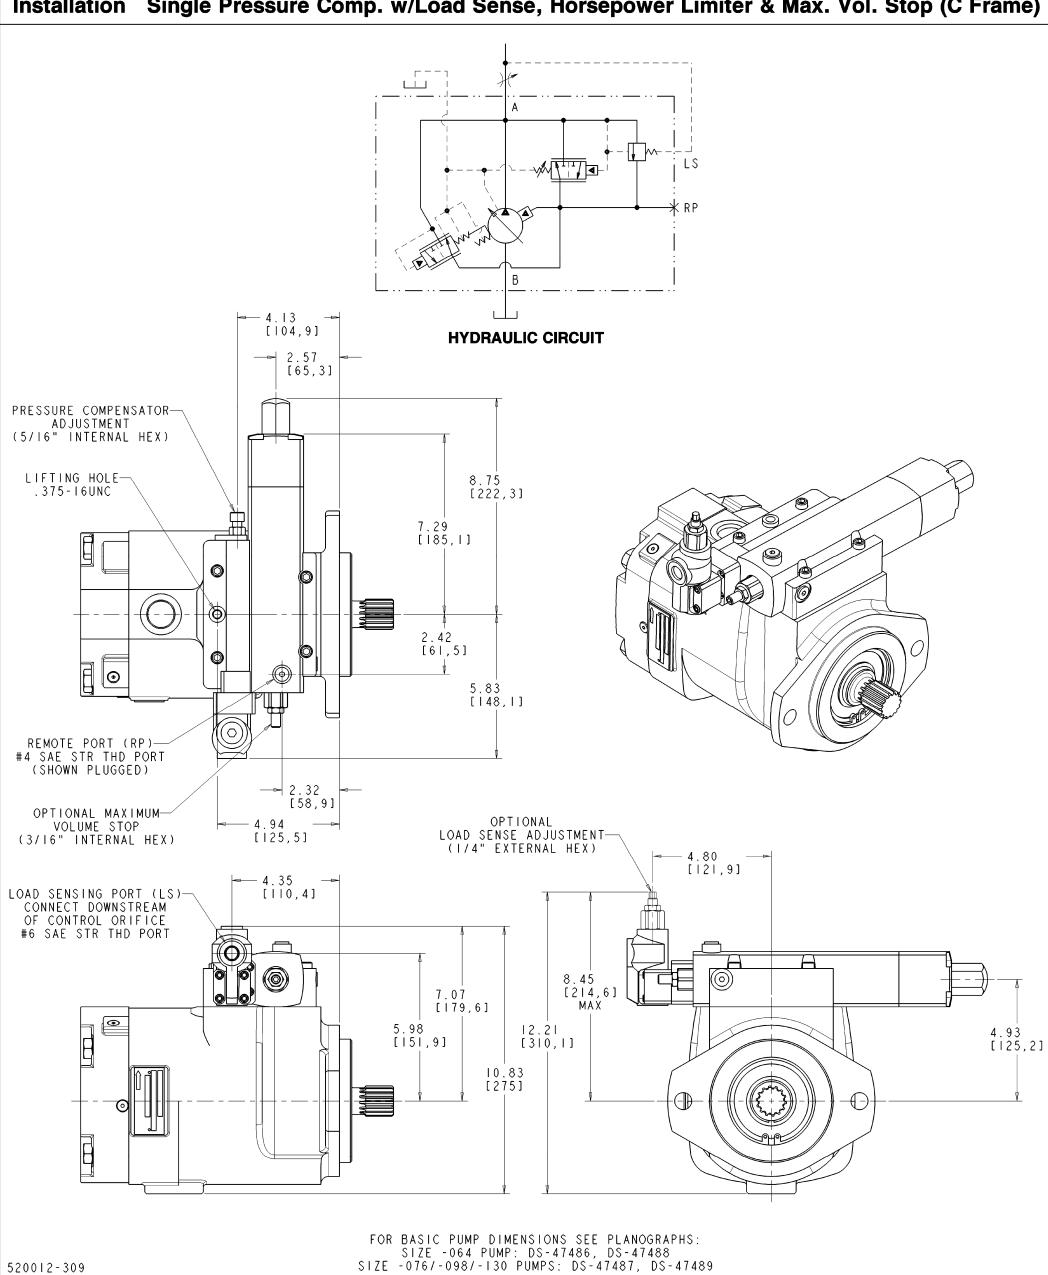

## **PUMP, VARIABLE DELIVERY** PVWJ 064, 076, 098 & 130

## P-1NN/C, P-1NN/D and P-1NN/G CONTROLS

**ENGINEERING** 

Installation Single Pressure Comp. w/Load Sense, Horsepower Limiter & Max. Vol. Stop (C Frame)

520012-309

Telephone: (414) 327-1700 (414) 327-0532 Fax:

**OILGEAR** 2300 So. 51st Street Milwaukee, WI USA 53219

**DS-48116**