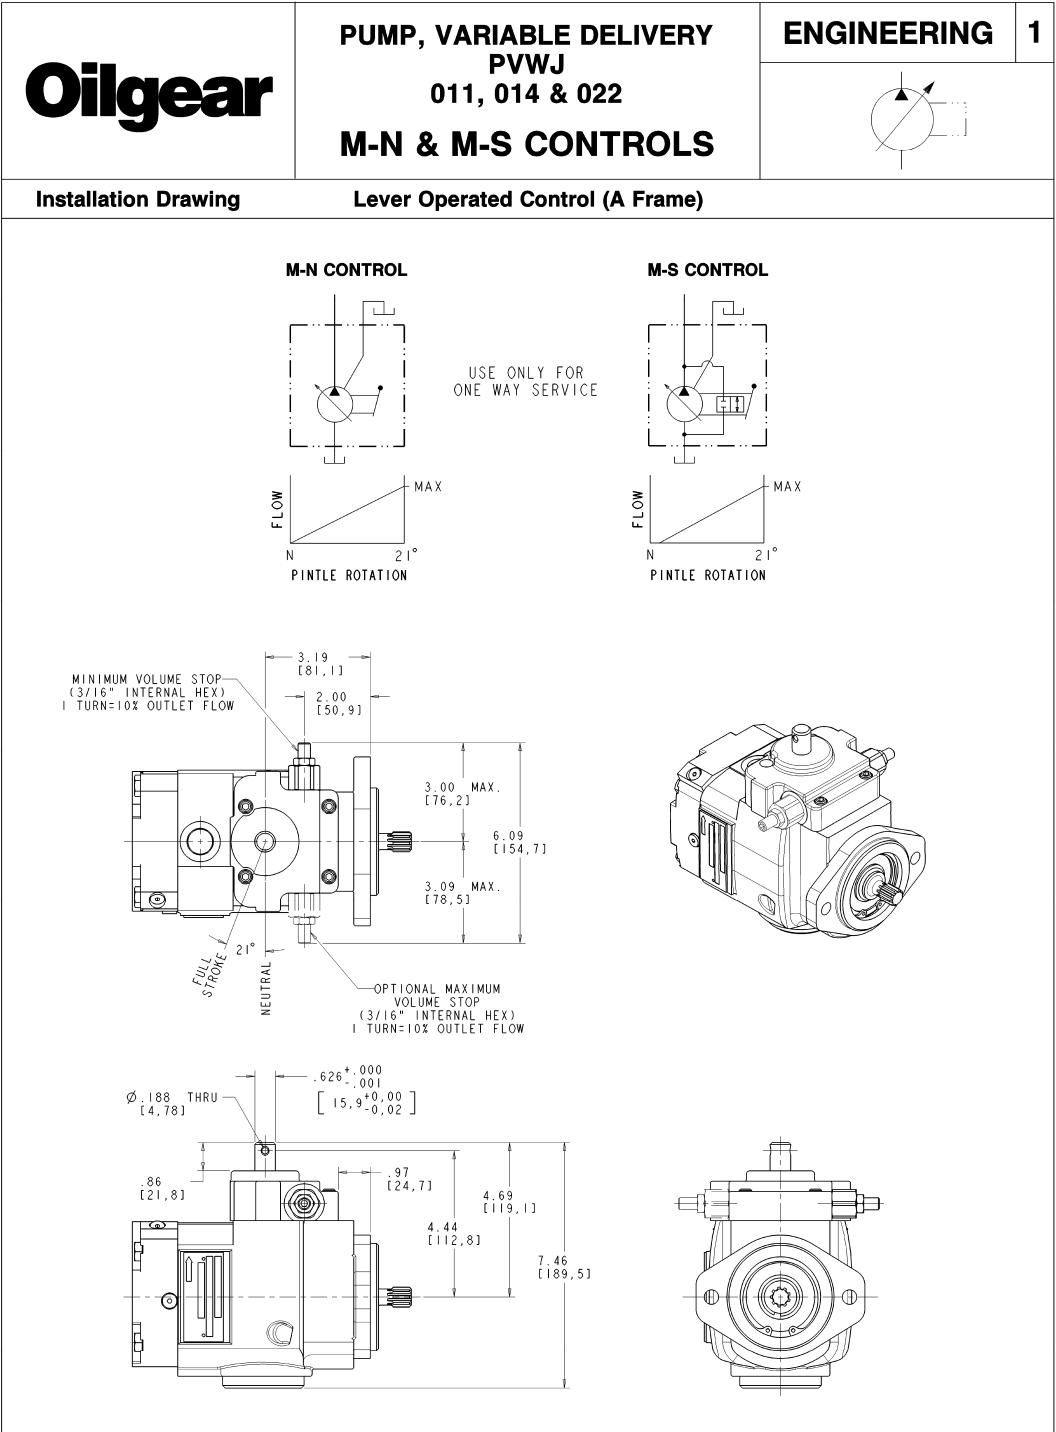

FOR BASIC PUMP DIMENSIONS SEE PLANOGRAPHS:

DS-47480, DS-47481, DS-47482

520012-105

| Telephone: (414) 327-1700<br>Fax: (414) 327-0532 | OILGEAR<br>2300 So. 51st Street<br>Milwaukee, WI USA 53219 | Issued: June, 2009<br><b>DS-47993</b> |
|--------------------------------------------------|------------------------------------------------------------|---------------------------------------|
|--------------------------------------------------|------------------------------------------------------------|---------------------------------------|