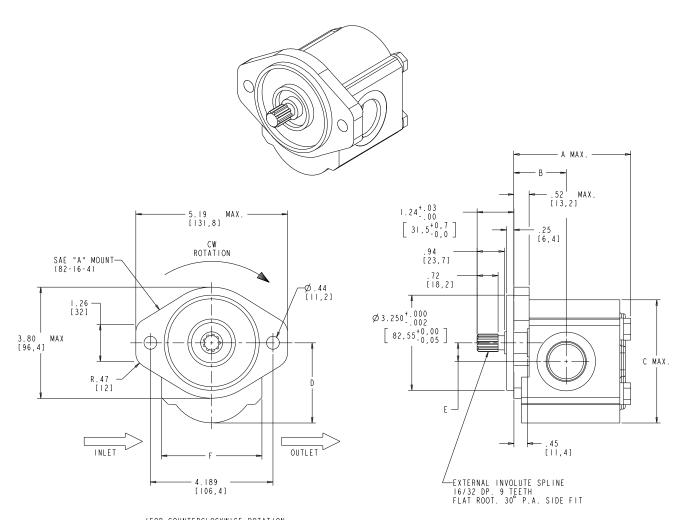

#### **INSTALLATION DRAWING**

| PUMP | DISPLACEMENT |          | A               | В              | INLET PORT         | OUTLET PORT         | RATED<br>PRESSURE | MAX  | APPROX.<br>WEIGHT |
|------|--------------|----------|-----------------|----------------|--------------------|---------------------|-------------------|------|-------------------|
|      | CC/REV       | IN^3/REV | (MAX.)          |                | (SAE)              | (SAE)               | PSI<br>[BAR]      | RPM  | LBS<br>[KG.]      |
| 05   | 8            | 0.499    | 4.30<br>[109,2] | 1.83<br>[46,5] | - / 6- 2<br>(# 2)  | 7/8-14<br>(#10)     | 3000<br>[207]     | 4000 | 5.I<br>[2,3]      |
| 07   | 11           | 0.677    | 4.46<br>[  3,3] | 1.91<br>[48,5] | - / 6- 2<br>(# 2)  | 7/8-14<br>(#10)     | 3000<br>[207]     | 4000 | 5.5<br>[2,5]      |
| 10   | 16           | 0.976    | 4.71<br>[119,6] | 2.04<br>[51,8] | - / 6- 2<br>(# 2)  | 7/8-14<br>(#10)     | 3000<br>[207]     | 4000 | 6.0<br>[2,7]      |
| I 4  | 23           | 1.403    | 5.09<br>[129,3] | 2.23<br>[56,6] | 1-5/16-12<br>(#16) | - / 6- 2<br>(# 2)   | 2500<br>[172]     | 3500 | 6.4<br>[2,9]      |
| 20   | 33           | 2.014    | 5.62<br>[142,7] | 2.49<br>[63,2] | 1-5/8-12<br>(#20)  | -5/ 6- 2<br>  (# 6) | 2500<br>[172]     | 3500 | 7.6<br>[3,4]      |

#### INSTALLATION DRAWING

(FOR COUNTERCLOCKWISE ROTATION, INLET AND OUTLET ARE REVERSED.)

DIMENSIONS INCHES

| PUMP |    | CEMENT<br>(in^3) | A<br>(max.)     | B (to port<br>centerline) | C<br>(max.)     | D              | E              | F              |                     |                   | PRESSURE<br>RATING<br>ORCONT.<br>psi<br>ET[bar] | RPM  | APPROX.WT.<br> bs.<br>[kg.] |
|------|----|------------------|-----------------|---------------------------|-----------------|----------------|----------------|----------------|---------------------|-------------------|-------------------------------------------------|------|-----------------------------|
| 0.5  | 8  | 0.49             | 3.74<br>[95,0]  | 1.79<br>[45,5]            | 4.21            | 2.74<br>[69,5] | 0.63           | 3.44<br>[87,4] | - / 6- 2<br>(# 2)   | 7/8-14<br>(#10)   | 2500<br>[172]                                   | 3000 | 8. l<br>[3, 7]              |
| 07   | 11 | 0.67             | 3.91<br>[99,4]  | 1.87<br>[47,7]            | 4.21<br>[107,0] | 2.74<br>[69,5] | 0.63           | 3.44<br>[87,4] | 1-1/16-12           | 7/8-14<br>(#10)   | 2500<br>[172]                                   | 3000 | 8.4<br>[3,8]                |
| 10   | 16 | 0.98             | 4.20<br>[106,8] | 2.02<br>[51,4]            | 4.21            | 2.74<br>[69,5] | 0.63           | 3.44<br>[87,4] | 1-1/16-12           | 7/8-14<br>(#10)   | 2500<br>[172]                                   | 2400 | 9.0<br>[4, ]                |
| 1 4  | 23 | 1.4              | 4.61<br>[117,2] | 2.23<br>[56,6]            | 4.21<br>[107,0] | 2.74<br>[69,5] | 0.63           | 3.44<br>[87,4] | 1-5/16-12<br>(#16)  | - / 6- 2<br>(# 2) | 2000<br>[138]                                   | 2400 | 9.6<br>[4,4]                |
| 20   | 33 | 2.01             | 6.56<br>[161,6] | 3.80<br>[96,6]            | 5.30<br>[134,6] | 3.45<br>[87,6] | 0.80<br>[20,3] | 4.33           | 1-5/8- 2<br>  (#20) | 1-5/16-12         | 500<br>[103]                                    | 2400 | 20.I<br>[9,I]               |