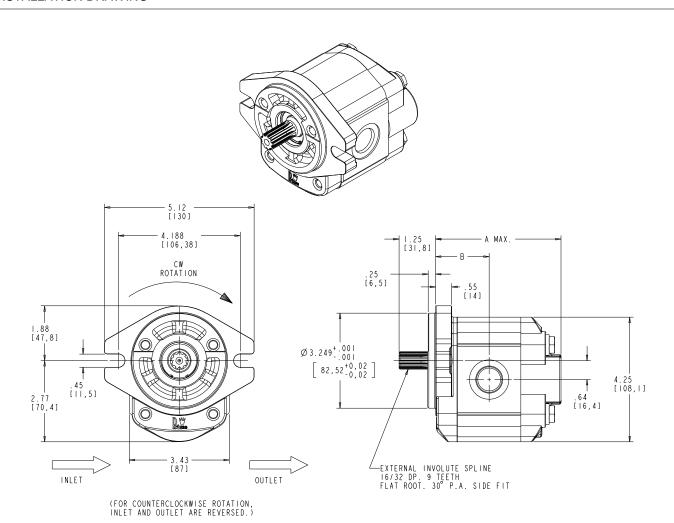

#### **INSTALLATION DRAWING**

| PUMP | DISPLACEMENT |          | A               | В              | INLET PORT         | OUTLET PORT         | RATED<br>PRESSURE | MAX  | APPROX.<br>WEIGHT |
|------|--------------|----------|-----------------|----------------|--------------------|---------------------|-------------------|------|-------------------|
|      | CC/REV       | IN^3/REV | (MAX.)          |                | (SAE)              | (SAE)               | PSI<br>[BAR]      | RPM  | LBS<br>[KG.]      |
| 05   | 8            | 0.499    | 4.30<br>[109,2] | 1.83<br>[46,5] | - / 6- 2<br>(# 2)  | 7/8-14<br>(#10)     | 3000<br>[207]     | 4000 | 5.I<br>[2,3]      |
| 07   | 11           | 0.677    | 4.46<br>[  3,3] | 1.91<br>[48,5] | - / 6- 2<br>(# 2)  | 7/8-14<br>(#10)     | 3000<br>[207]     | 4000 | 5.5<br>[2,5]      |
| 10   | 16           | 0.976    | 4.71<br>[119,6] | 2.04<br>[51,8] | - / 6- 2<br>(# 2)  | 7/8-14<br>(#10)     | 3000<br>[207]     | 4000 | 6.0<br>[2,7]      |
| I 4  | 23           | 1.403    | 5.09<br>[129,3] | 2.23<br>[56,6] | 1-5/16-12<br>(#16) | - / 6- 2<br>(# 2)   | 2500<br>[172]     | 3500 | 6.4<br>[2,9]      |
| 20   | 33           | 2.014    | 5.62<br>[142,7] | 2.49<br>[63,2] | 1-5/8-12<br>(#20)  | -5/ 6- 2<br>  (# 6) | 2500<br>[172]     | 3500 | 7.6<br>[3,4]      |

#### INSTALLATION DRAWING

(FOR COUNTERCLOCKWISE ROTATION, INLET AND OUTLET ARE REVERSED.)

DIMENSIONS INCHES

| PUMP |    | CEMENT<br>(in^3) | A<br>(max.)     | B (to port<br>centerline) | C<br>(max.)     | D              | E              | F              |                     |                   | PRESSURE<br>RATING<br>ORCONT.<br>psi<br>ET[bar] | RPM  | APPROX.WT.<br> bs.<br>[kg.] |
|------|----|------------------|-----------------|---------------------------|-----------------|----------------|----------------|----------------|---------------------|-------------------|-------------------------------------------------|------|-----------------------------|
| 0.5  | 8  | 0.49             | 3.74<br>[95,0]  | 1.79<br>[45,5]            | 4.21            | 2.74<br>[69,5] | 0.63           | 3.44<br>[87,4] | - / 6- 2<br>(# 2)   | 7/8-14<br>(#10)   | 2500<br>[172]                                   | 3000 | 8. l<br>[3, 7]              |
| 07   | 11 | 0.67             | 3.91<br>[99,4]  | 1.87<br>[47,7]            | 4.21<br>[107,0] | 2.74<br>[69,5] | 0.63           | 3.44<br>[87,4] | 1-1/16-12           | 7/8-14<br>(#10)   | 2500<br>[172]                                   | 3000 | 8.4<br>[3,8]                |
| 10   | 16 | 0.98             | 4.20<br>[106,8] | 2.02<br>[51,4]            | 4.21            | 2.74<br>[69,5] | 0.63           | 3.44<br>[87,4] | 1-1/16-12           | 7/8-14<br>(#10)   | 2500<br>[172]                                   | 2400 | 9.0<br>[4, ]                |
| 1 4  | 23 | 1.4              | 4.61<br>[117,2] | 2.23<br>[56,6]            | 4.21<br>[107,0] | 2.74<br>[69,5] | 0.63           | 3.44<br>[87,4] | 1-5/16-12<br>(#16)  | - / 6- 2<br>(# 2) | 2000<br>[138]                                   | 2400 | 9.6<br>[4,4]                |
| 20   | 33 | 2.01             | 6.56<br>[161,6] | 3.80<br>[96,6]            | 5.30<br>[134,6] | 3.45<br>[87,6] | 0.80<br>[20,3] | 4.33           | 1-5/8- 2<br>  (#20) | 1-5/16-12         | 500<br>[103]                                    | 2400 | 20.I<br>[9,I]               |